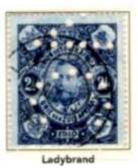

So I have decided to make up my own version of the catalogue and produce it with an alphabetical numbering system for the different dies, This catalogue (<u>Section Two</u>) deals only with the post 1910 <u>Union & Republic of South Africa</u> perfin stamps as in the map above (<u>In Green</u>), The four South African Provinces pre 1910 are dealt with in Section one of the catalogue. There is also user information alongside the Perfin image. A single letter "M" after the die number indicates a multi headed die. A small case "m" indicates a monogram die.