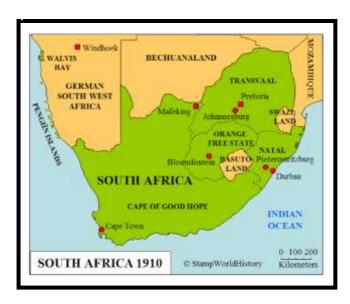

So I have decided to make up my own version of the catalogue and produce it with an alphabetical numbering system for the different dies, This catalogue (<u>Section Two</u>) deals only with the post 1910 <u>Union & Republic of South Africa</u> perfin stamps as in the map above (<u>In Green</u>), The four South African Provinces pre 1910 are dealt with in Section one of the catalogue. There is also user information alongside the Perfin image. A single letter "M" after the die number indicates a multi headed die. A small case "m" indicates a monogram die.