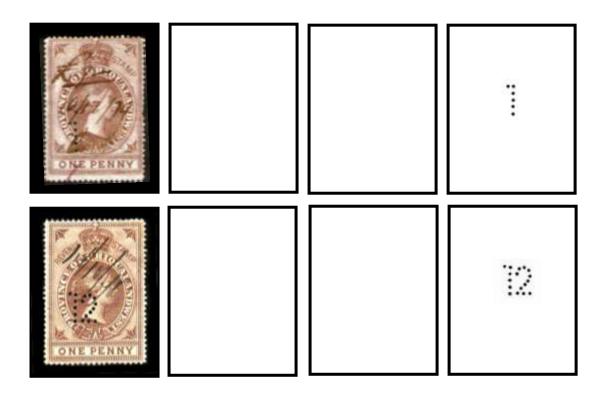

So I have decided to make up my own version of the catalogue and produce it with an alphabetical numbering system for the different dies, This catalogue (<u>Section Two</u>) deals only with the post 1910 <u>Union & Republic of South Africa</u> perfin stamps as in the map above (<u>In Green</u>), The four South African Provinces pre 1910 are dealt with in Section one of the catalogue. There is also user information alongside the Perfin image. A single letter "M" after the die number indicates a multi headed die. A small case "m" indicates a monogram die.