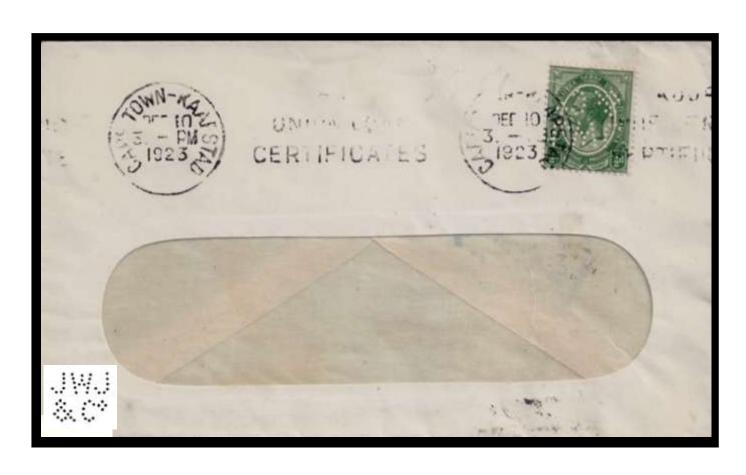

Dates: ----1926, ----1938. Also recorded on GB stamps. Issues: GV-Ship, Nurse, Parliament, Springbok,

Ident: J W Jagger & Co,

https://www.angelfire.com/pr/perfinsoc/surveys/000601.pdf

Cape Town. Also recorded on GB stamps.

Issues: GV-Ship, Kraal, Parliament, Springbok,

Ident: J W Jagger & Co, Johannesburg.

**J 28M** 

Cancel: Johannesburg.

J 27 J W Jagger & Co, Cape Town. Date of 10-12-1923.