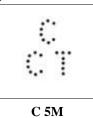

#### Letter "C"

In use: c1960s-1980s. Dates: 10-3-1971, 24-10-1985.

Issues: Many,

Ident: Cape City Council, Cape Town.

Cancel: Cape Town.

In use: Dates:

Issues:

Ident:

Cancel:

C 4

In use: c1921-1950s. Dates: 7-11-1923, 10-2-1954.

Issues: GV, Ship, Parliament, Coronation, Hermes, Revenue use recorded on GV. Ident: City of Cape Town.

**NOTE:** Narrow Setting. & evenly spaced vertical to "T"