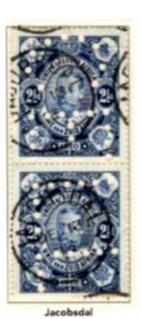

So I have decided to make up my own version of the catalogue and produce it with an alphabetical numbering system for the different dies, This catalogue (<u>Section Two</u>) deals only with the post 1910 <u>Union & Republic of South Africa</u> perfin stamps as in the map above (<u>In Green</u>), The four South African Provinces pre 1910 are dealt with in Section one of the catalogue. There is also user information alongside the Perfin image. A single letter "M" after the die number indicates a multi headed die. A small case "m" indicates a monogram die.