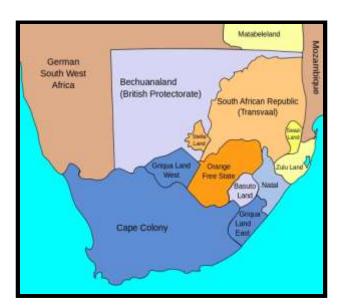

So I have decided to make up my own version of the catalogue and produce it with an alphabetical numbering system for the different dies, This catalogue (<u>Section Two</u>) deals only with the post 1910 <u>Union & Republic of South Africa</u> perfin stamps as in the map above (<u>In Green</u>), The four South African Provinces pre 1910 are dealt with in Section one of the catalogue. There is also user information alongside the Perfin image. A single letter "M" after the die number indicates a multi headed die. A small case "m" indicates a monogram die.